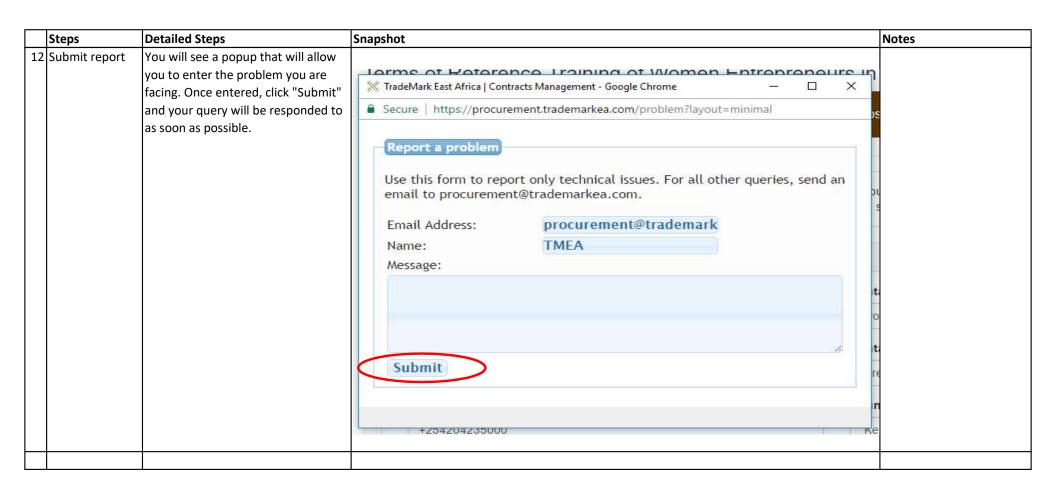

| Steps                  | Detailed Steps                                                                                                                                                                                       | Snapshot                                                                                                                                                                                                                                                                                                                                                                                                                                                                                                                                                                                                                                                                                                                                                                                                                                                                                                                                                                                                                                                                                                                                        | Notes                                                                                              |
|------------------------|------------------------------------------------------------------------------------------------------------------------------------------------------------------------------------------------------|-------------------------------------------------------------------------------------------------------------------------------------------------------------------------------------------------------------------------------------------------------------------------------------------------------------------------------------------------------------------------------------------------------------------------------------------------------------------------------------------------------------------------------------------------------------------------------------------------------------------------------------------------------------------------------------------------------------------------------------------------------------------------------------------------------------------------------------------------------------------------------------------------------------------------------------------------------------------------------------------------------------------------------------------------------------------------------------------------------------------------------------------------|----------------------------------------------------------------------------------------------------|
| 9 Conflict of interest | If you have any conflict of interest to declare, please declare it on this page.  Finaly, tick the checkbox for declaring that you have to the best of your knowledge provided accurate information. | 6. Tax Compliance Certificate.echo204_20161204194558_Dealing_Mandate_Memo.doc 7. PINITINI/SSN Certificate:echo204_20161204194600_Dealing_Mandate_Memo.doc 8. Passport/ID Card/echo204_20161204194602_Dealing_Mandate_Memo.doc By clicking 'FINISH', you are submitting your submissions above. Please review your submissions above before proceeding.  Conflict of Interest  TMEA operates a procurement process which is fair, transparent and able to withstand probity. In view of this, TMEA requires that anyone who participates in its procurement processes declares any potential conflicts of interest and maintains strictest confidence.  I wish to declare the following conflict(s) of interest  I have no conflicts of interest to declare.  I confirm that the declarations I have made above are, to the best of my knowledge, correct. I fully understand that, if TMEA concludes that the declarations I have made are false or materially misleading, TMEA may refer the matter to the relevant legal authorities for them to investigate as they see fit and to take whatever legal action they may consider appropriate. |                                                                                                    |
| 10 Submission          | Click "FINISH" to confirm your application.                                                                                                                                                          | Thank you. Your submissions have been received  We appreciate your feedback in order to improve our system and service delivery, please click <a href="here">here</a> .                                                                                                                                                                                                                                                                                                                                                                                                                                                                                                                                                                                                                                                                                                                                                                                                                                                                                                                                                                         | You will be informed on<br>the status of your<br>application. You will also<br>receive an email to |
|                        |                                                                                                                                                                                                      |                                                                                                                                                                                                                                                                                                                                                                                                                                                                                                                                                                                                                                                                                                                                                                                                                                                                                                                                                                                                                                                                                                                                                 | confirm your submission                                                                            |