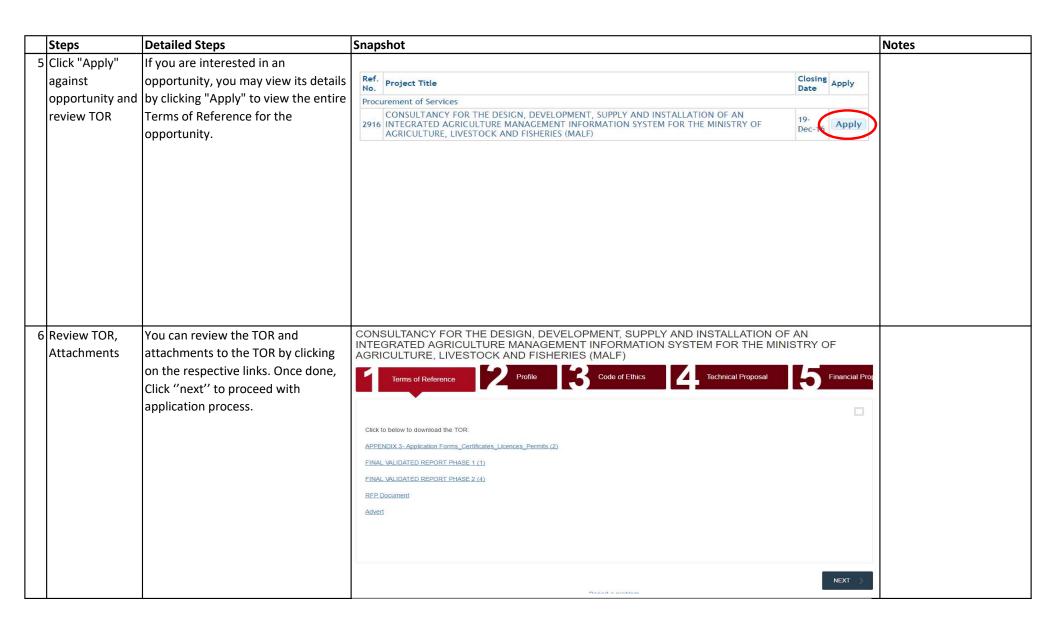

#### **Application Process**

| Steps                  | Detailed Steps                                                                                                                                                                                       | Snapshot                                                                                                                                                                                                                                                                                                                                                                                                                                                                                                                                                                                                                                                                                                                                                                                                                                                                                                                                                                                                                                                                                                                                        | Notes                                                                                              |
|------------------------|------------------------------------------------------------------------------------------------------------------------------------------------------------------------------------------------------|-------------------------------------------------------------------------------------------------------------------------------------------------------------------------------------------------------------------------------------------------------------------------------------------------------------------------------------------------------------------------------------------------------------------------------------------------------------------------------------------------------------------------------------------------------------------------------------------------------------------------------------------------------------------------------------------------------------------------------------------------------------------------------------------------------------------------------------------------------------------------------------------------------------------------------------------------------------------------------------------------------------------------------------------------------------------------------------------------------------------------------------------------|----------------------------------------------------------------------------------------------------|
| 9 Conflict of interest | If you have any conflict of interest to declare, please declare it on this page.  Finaly, tick the checkbox for declaring that you have to the best of your knowledge provided accurate information. | 6. Tax Compliance Certificate.echo204_20161204194558_Dealing_Mandate_Memo.doc 7. PINITINI/SSN Certificate:echo204_20161204194600_Dealing_Mandate_Memo.doc 8. Passport/ID Card/echo204_20161204194602_Dealing_Mandate_Memo.doc By clicking 'FINISH', you are submitting your submissions above. Please review your submissions above before proceeding.  Conflict of Interest  TMEA operates a procurement process which is fair, transparent and able to withstand probity. In view of this, TMEA requires that anyone who participates in its procurement processes declares any potential conflicts of interest and maintains strictest confidence.  I wish to declare the following conflict(s) of interest  I have no conflicts of interest to declare.  I confirm that the declarations I have made above are, to the best of my knowledge, correct. I fully understand that, if TMEA concludes that the declarations I have made are false or materially misleading, TMEA may refer the matter to the relevant legal authorities for them to investigate as they see fit and to take whatever legal action they may consider appropriate. |                                                                                                    |
| 10 Submission          | Click "FINISH" to confirm your application.                                                                                                                                                          | Thank you. Your submissions have been received  We appreciate your feedback in order to improve our system and service delivery, please click <a href="here">here</a> .                                                                                                                                                                                                                                                                                                                                                                                                                                                                                                                                                                                                                                                                                                                                                                                                                                                                                                                                                                         | You will be informed on<br>the status of your<br>application. You will also<br>receive an email to |
|                        |                                                                                                                                                                                                      |                                                                                                                                                                                                                                                                                                                                                                                                                                                                                                                                                                                                                                                                                                                                                                                                                                                                                                                                                                                                                                                                                                                                                 | confirm your submission                                                                            |

| Steps                  | Detailed Steps                                                                                                                                                                                       | Snapshot                                                                                                                                                                                                                                                                                                                                                                                                                                                                                                                                                                                                                                                                                                                                                                                                                                                                                                                                                                                                                                                                                                                                        | Notes                                                                                              |
|------------------------|------------------------------------------------------------------------------------------------------------------------------------------------------------------------------------------------------|-------------------------------------------------------------------------------------------------------------------------------------------------------------------------------------------------------------------------------------------------------------------------------------------------------------------------------------------------------------------------------------------------------------------------------------------------------------------------------------------------------------------------------------------------------------------------------------------------------------------------------------------------------------------------------------------------------------------------------------------------------------------------------------------------------------------------------------------------------------------------------------------------------------------------------------------------------------------------------------------------------------------------------------------------------------------------------------------------------------------------------------------------|----------------------------------------------------------------------------------------------------|
| 9 Conflict of interest | If you have any conflict of interest to declare, please declare it on this page.  Finaly, tick the checkbox for declaring that you have to the best of your knowledge provided accurate information. | 6. Tax Compliance Certificate.echo204_20161204194558_Dealing_Mandate_Memo.doc 7. PINITINI/SSN Certificate:echo204_20161204194600_Dealing_Mandate_Memo.doc 8. Passport/ID Card/echo204_20161204194602_Dealing_Mandate_Memo.doc By clicking 'FINISH', you are submitting your submissions above. Please review your submissions above before proceeding.  Conflict of Interest  TMEA operates a procurement process which is fair, transparent and able to withstand probity. In view of this, TMEA requires that anyone who participates in its procurement processes declares any potential conflicts of interest and maintains strictest confidence.  I wish to declare the following conflict(s) of interest  I have no conflicts of interest to declare.  I confirm that the declarations I have made above are, to the best of my knowledge, correct. I fully understand that, if TMEA concludes that the declarations I have made are false or materially misleading, TMEA may refer the matter to the relevant legal authorities for them to investigate as they see fit and to take whatever legal action they may consider appropriate. |                                                                                                    |
| 10 Submission          | Click "FINISH" to confirm your application.                                                                                                                                                          | Thank you. Your submissions have been received  We appreciate your feedback in order to improve our system and service delivery, please click <a href="here">here</a> .                                                                                                                                                                                                                                                                                                                                                                                                                                                                                                                                                                                                                                                                                                                                                                                                                                                                                                                                                                         | You will be informed on<br>the status of your<br>application. You will also<br>receive an email to |
|                        |                                                                                                                                                                                                      |                                                                                                                                                                                                                                                                                                                                                                                                                                                                                                                                                                                                                                                                                                                                                                                                                                                                                                                                                                                                                                                                                                                                                 | confirm your submission                                                                            |