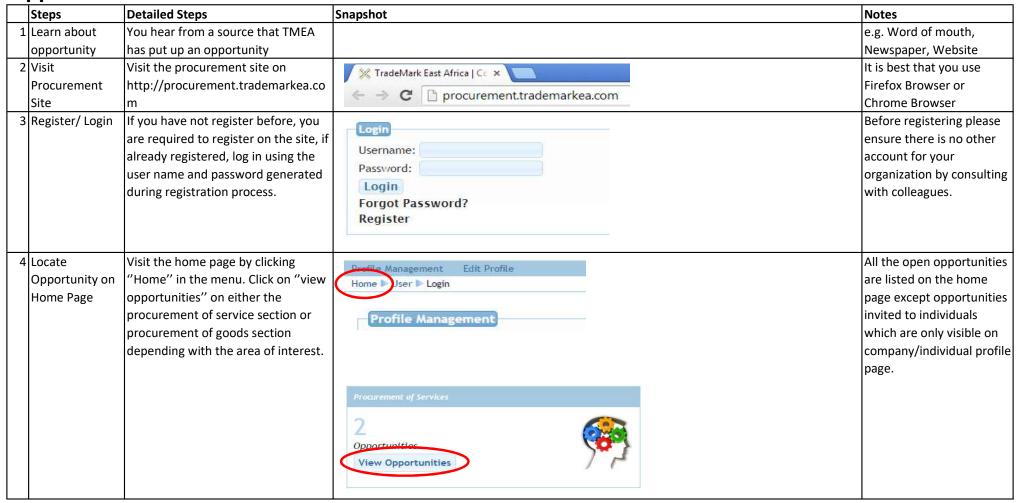

# Registration

| St    | eps            | Detailed Steps                          | Snapshot                                              | Notes                      |
|-------|----------------|-----------------------------------------|-------------------------------------------------------|----------------------------|
| 1 Le  | arn about      | You hear from a source that TMEA        |                                                       | e.g. Word of mouth,        |
| ор    | portunity      | has put up an opportunity               |                                                       | Newspaper, Website         |
| 2 Vi  | sit            | Visit the procurement site on           |                                                       | It is best that you use    |
| Pr    | ocurement      | http://procurement.trademarkea.co       |                                                       | Firefox Browser or         |
| Sit   | te             | m                                       | ← → C procurement.trademarkea.com                     | Chrome Browser             |
| 3 Re  | egister Button | If you have not registered before,      |                                                       | Before registering please  |
|       |                | register on the site by clicking on the | TRADE                                                 | ensure there is no other   |
|       |                | Register link at the top-right corner   | MARK                                                  | account for your           |
|       |                |                                         | EAST AFRICA                                           | organization by consulting |
|       |                |                                         | Common Monyms Help                                    | with colleagues. If there  |
|       |                |                                         | Home ▶ User ▶ RegisterPage Login/Register             | exists an account under    |
|       |                |                                         |                                                       | the same email you intend  |
|       |                |                                         |                                                       | to register with, you will |
| 1 1   |                |                                         |                                                       | be alerted as per the next |
|       |                |                                         |                                                       | step below.                |
|       |                |                                         |                                                       |                            |
| 1 1   |                |                                         |                                                       |                            |
| 4 Fil | I Registration | Enter the Full Name of Individual or    | Registration———                                       | Only when you enter a      |
| Fo    | orm            | Company/Supplier followed by the        | Full Name: Sample Consultant                          | unique username and        |
| 1 1   |                | username.                               | Username: tmea Not Available                          | email address and check    |
|       |                |                                         | Password: ·······                                     | the captcha, the register  |
|       |                | Username must not contain any           | Confirm:                                              | button will appear.        |
|       |                | spaces and must have not been used      | Email Address: procurement@trademarkea.cNot Available |                            |
|       |                | before.                                 | ○ Individual Consultant                               |                            |
|       |                |                                         | Profile Type: © Company Consultant                    |                            |
|       |                | If you receive a message "Not           | O Individual Supplier                                 |                            |
|       |                | Available", it means that the           | Company Supplier                                      |                            |
|       |                | username is already used in the         |                                                       |                            |
|       |                | system.                                 | Captcha: I'm not a robot                              |                            |
|       |                |                                         | Privacy - Terms                                       |                            |
|       |                | The same applies to the email           |                                                       |                            |
|       |                | address.                                |                                                       |                            |
|       |                |                                         |                                                       |                            |