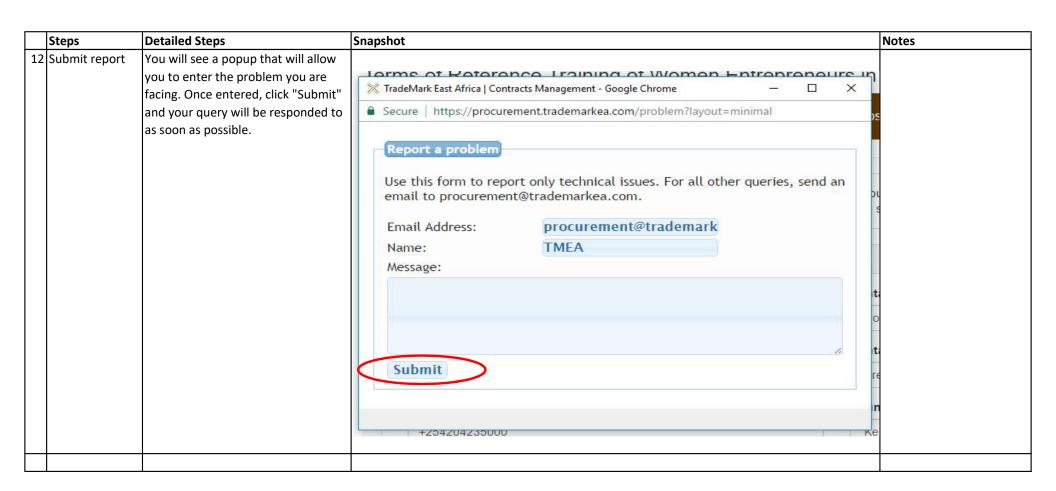

| Steps                  | Detailed Steps                                                                                                                                                                                       | Snapshot                                                                                                                                                                                                                                                                                                                                                                                                                                                                                                                                                                                                                                                                                                                                                                                                                                                                                                                                                                                                                                                                                                                                        | Notes                                                                                              |
|------------------------|------------------------------------------------------------------------------------------------------------------------------------------------------------------------------------------------------|-------------------------------------------------------------------------------------------------------------------------------------------------------------------------------------------------------------------------------------------------------------------------------------------------------------------------------------------------------------------------------------------------------------------------------------------------------------------------------------------------------------------------------------------------------------------------------------------------------------------------------------------------------------------------------------------------------------------------------------------------------------------------------------------------------------------------------------------------------------------------------------------------------------------------------------------------------------------------------------------------------------------------------------------------------------------------------------------------------------------------------------------------|----------------------------------------------------------------------------------------------------|
| 9 Conflict of interest | If you have any conflict of interest to declare, please declare it on this page.  Finaly, tick the checkbox for declaring that you have to the best of your knowledge provided accurate information. | 6. Tax Compliance Certificate.echo204_20161204194558_Dealing_Mandate_Memo.doc 7. PINITINI/SSN Certificate:echo204_20161204194600_Dealing_Mandate_Memo.doc 8. Passport/ID Card/echo204_20161204194602_Dealing_Mandate_Memo.doc By clicking 'FINISH', you are submitting your submissions above. Please review your submissions above before proceeding.  Conflict of Interest  TMEA operates a procurement process which is fair, transparent and able to withstand probity. In view of this, TMEA requires that anyone who participates in its procurement processes declares any potential conflicts of interest and maintains strictest confidence.  I wish to declare the following conflict(s) of interest  I have no conflicts of interest to declare.  I confirm that the declarations I have made above are, to the best of my knowledge, correct. I fully understand that, if TMEA concludes that the declarations I have made are false or materially misleading, TMEA may refer the matter to the relevant legal authorities for them to investigate as they see fit and to take whatever legal action they may consider appropriate. |                                                                                                    |
| 10 Submission          | Click "FINISH" to confirm your application.                                                                                                                                                          | Thank you. Your submissions have been received  We appreciate your feedback in order to improve our system and service delivery, please click <a href="here">here</a> .                                                                                                                                                                                                                                                                                                                                                                                                                                                                                                                                                                                                                                                                                                                                                                                                                                                                                                                                                                         | You will be informed on<br>the status of your<br>application. You will also<br>receive an email to |
|                        |                                                                                                                                                                                                      |                                                                                                                                                                                                                                                                                                                                                                                                                                                                                                                                                                                                                                                                                                                                                                                                                                                                                                                                                                                                                                                                                                                                                 | confirm your submission                                                                            |