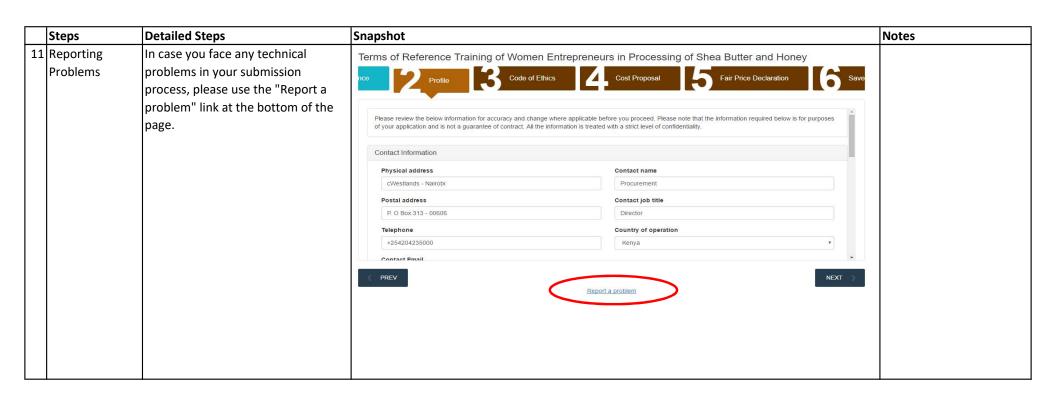

| Steps                  | Detailed Steps                                                                                                                                                                                       | Snapshot                                                                                                                                                                                                                                                                                                                                                                                                                                                                                                                                                                                                                                                                                                                                                                                                                                                                                                                                                                                                                                                                                                                                        | Notes                                                                                              |
|------------------------|------------------------------------------------------------------------------------------------------------------------------------------------------------------------------------------------------|-------------------------------------------------------------------------------------------------------------------------------------------------------------------------------------------------------------------------------------------------------------------------------------------------------------------------------------------------------------------------------------------------------------------------------------------------------------------------------------------------------------------------------------------------------------------------------------------------------------------------------------------------------------------------------------------------------------------------------------------------------------------------------------------------------------------------------------------------------------------------------------------------------------------------------------------------------------------------------------------------------------------------------------------------------------------------------------------------------------------------------------------------|----------------------------------------------------------------------------------------------------|
| 9 Conflict of interest | If you have any conflict of interest to declare, please declare it on this page.  Finaly, tick the checkbox for declaring that you have to the best of your knowledge provided accurate information. | 6. Tax Compliance Certificate.echo204_20161204194558_Dealing_Mandate_Memo.doc 7. PINITINI/SSN Certificate:echo204_20161204194600_Dealing_Mandate_Memo.doc 8. Passport/ID Card/echo204_20161204194602_Dealing_Mandate_Memo.doc By clicking 'FINISH', you are submitting your submissions above. Please review your submissions above before proceeding.  Conflict of Interest  TMEA operates a procurement process which is fair, transparent and able to withstand probity. In view of this, TMEA requires that anyone who participates in its procurement processes declares any potential conflicts of interest and maintains strictest confidence.  I wish to declare the following conflict(s) of interest  I have no conflicts of interest to declare.  I confirm that the declarations I have made above are, to the best of my knowledge, correct. I fully understand that, if TMEA concludes that the declarations I have made are false or materially misleading, TMEA may refer the matter to the relevant legal authorities for them to investigate as they see fit and to take whatever legal action they may consider appropriate. |                                                                                                    |
| 10 Submission          | Click "FINISH" to confirm your application.                                                                                                                                                          | Thank you. Your submissions have been received  We appreciate your feedback in order to improve our system and service delivery, please click <a href="here">here</a> .                                                                                                                                                                                                                                                                                                                                                                                                                                                                                                                                                                                                                                                                                                                                                                                                                                                                                                                                                                         | You will be informed on<br>the status of your<br>application. You will also<br>receive an email to |
|                        |                                                                                                                                                                                                      |                                                                                                                                                                                                                                                                                                                                                                                                                                                                                                                                                                                                                                                                                                                                                                                                                                                                                                                                                                                                                                                                                                                                                 | confirm your submission                                                                            |