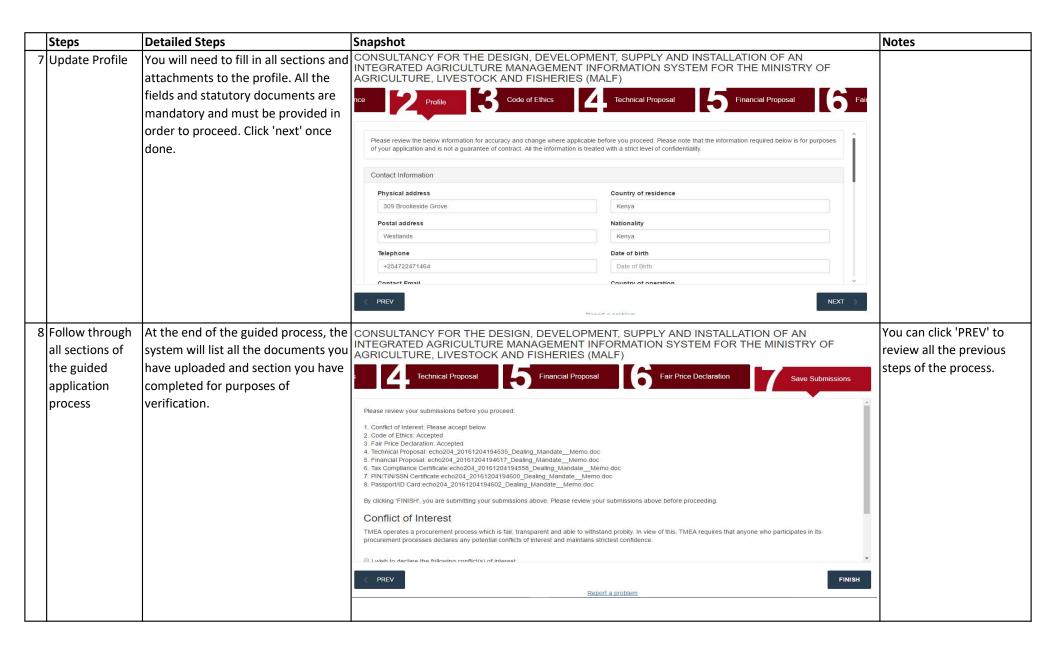

#### **Application Process**

| Steps                  | Detailed Steps                                                                                                                                                                                       | Snapshot                                                                                                                                                                                                                                                                                                                                                                                                                                                                                                                                                                                                                                                                                                                                                                                                                                                                                                                                                                                                                                                                                                                                        | Notes                                                                                              |
|------------------------|------------------------------------------------------------------------------------------------------------------------------------------------------------------------------------------------------|-------------------------------------------------------------------------------------------------------------------------------------------------------------------------------------------------------------------------------------------------------------------------------------------------------------------------------------------------------------------------------------------------------------------------------------------------------------------------------------------------------------------------------------------------------------------------------------------------------------------------------------------------------------------------------------------------------------------------------------------------------------------------------------------------------------------------------------------------------------------------------------------------------------------------------------------------------------------------------------------------------------------------------------------------------------------------------------------------------------------------------------------------|----------------------------------------------------------------------------------------------------|
| 9 Conflict of interest | If you have any conflict of interest to declare, please declare it on this page.  Finaly, tick the checkbox for declaring that you have to the best of your knowledge provided accurate information. | 6. Tax Compliance Certificate.echo204_20161204194558_Dealing_Mandate_Memo.doc 7. PINITINI/SSN Certificate:echo204_20161204194600_Dealing_Mandate_Memo.doc 8. Passport/ID Card/echo204_20161204194602_Dealing_Mandate_Memo.doc By clicking 'FINISH', you are submitting your submissions above. Please review your submissions above before proceeding.  Conflict of Interest  TMEA operates a procurement process which is fair, transparent and able to withstand probity. In view of this, TMEA requires that anyone who participates in its procurement processes declares any potential conflicts of interest and maintains strictest confidence.  I wish to declare the following conflict(s) of interest  I have no conflicts of interest to declare.  I confirm that the declarations I have made above are, to the best of my knowledge, correct. I fully understand that, if TMEA concludes that the declarations I have made are false or materially misleading, TMEA may refer the matter to the relevant legal authorities for them to investigate as they see fit and to take whatever legal action they may consider appropriate. |                                                                                                    |
| 10 Submission          | Click "FINISH" to confirm your application.                                                                                                                                                          | Thank you. Your submissions have been received  We appreciate your feedback in order to improve our system and service delivery, please click <a href="here">here</a> .                                                                                                                                                                                                                                                                                                                                                                                                                                                                                                                                                                                                                                                                                                                                                                                                                                                                                                                                                                         | You will be informed on<br>the status of your<br>application. You will also<br>receive an email to |
|                        |                                                                                                                                                                                                      |                                                                                                                                                                                                                                                                                                                                                                                                                                                                                                                                                                                                                                                                                                                                                                                                                                                                                                                                                                                                                                                                                                                                                 | confirm your submission                                                                            |

| Steps                  | Detailed Steps                                                                                                                                                                                       | Snapshot                                                                                                                                                                                                                                                                                                                                                                                                                                                                                                                                                                                                                                                                                                                                                                                                                                                                                                                                                                                                                                                                                                                                        | Notes                                                                                              |
|------------------------|------------------------------------------------------------------------------------------------------------------------------------------------------------------------------------------------------|-------------------------------------------------------------------------------------------------------------------------------------------------------------------------------------------------------------------------------------------------------------------------------------------------------------------------------------------------------------------------------------------------------------------------------------------------------------------------------------------------------------------------------------------------------------------------------------------------------------------------------------------------------------------------------------------------------------------------------------------------------------------------------------------------------------------------------------------------------------------------------------------------------------------------------------------------------------------------------------------------------------------------------------------------------------------------------------------------------------------------------------------------|----------------------------------------------------------------------------------------------------|
| 9 Conflict of interest | If you have any conflict of interest to declare, please declare it on this page.  Finaly, tick the checkbox for declaring that you have to the best of your knowledge provided accurate information. | 6. Tax Compliance Certificate.echo204_20161204194558_Dealing_Mandate_Memo.doc 7. PINITINI/SSN Certificate:echo204_20161204194600_Dealing_Mandate_Memo.doc 8. Passport/ID Card/echo204_20161204194602_Dealing_Mandate_Memo.doc By clicking 'FINISH', you are submitting your submissions above. Please review your submissions above before proceeding.  Conflict of Interest  TMEA operates a procurement process which is fair, transparent and able to withstand probity. In view of this, TMEA requires that anyone who participates in its procurement processes declares any potential conflicts of interest and maintains strictest confidence.  I wish to declare the following conflict(s) of interest  I have no conflicts of interest to declare.  I confirm that the declarations I have made above are, to the best of my knowledge, correct. I fully understand that, if TMEA concludes that the declarations I have made are false or materially misleading, TMEA may refer the matter to the relevant legal authorities for them to investigate as they see fit and to take whatever legal action they may consider appropriate. |                                                                                                    |
| 10 Submission          | Click "FINISH" to confirm your application.                                                                                                                                                          | Thank you. Your submissions have been received  We appreciate your feedback in order to improve our system and service delivery, please click <a href="here">here</a> .                                                                                                                                                                                                                                                                                                                                                                                                                                                                                                                                                                                                                                                                                                                                                                                                                                                                                                                                                                         | You will be informed on<br>the status of your<br>application. You will also<br>receive an email to |
|                        |                                                                                                                                                                                                      |                                                                                                                                                                                                                                                                                                                                                                                                                                                                                                                                                                                                                                                                                                                                                                                                                                                                                                                                                                                                                                                                                                                                                 | confirm your submission                                                                            |