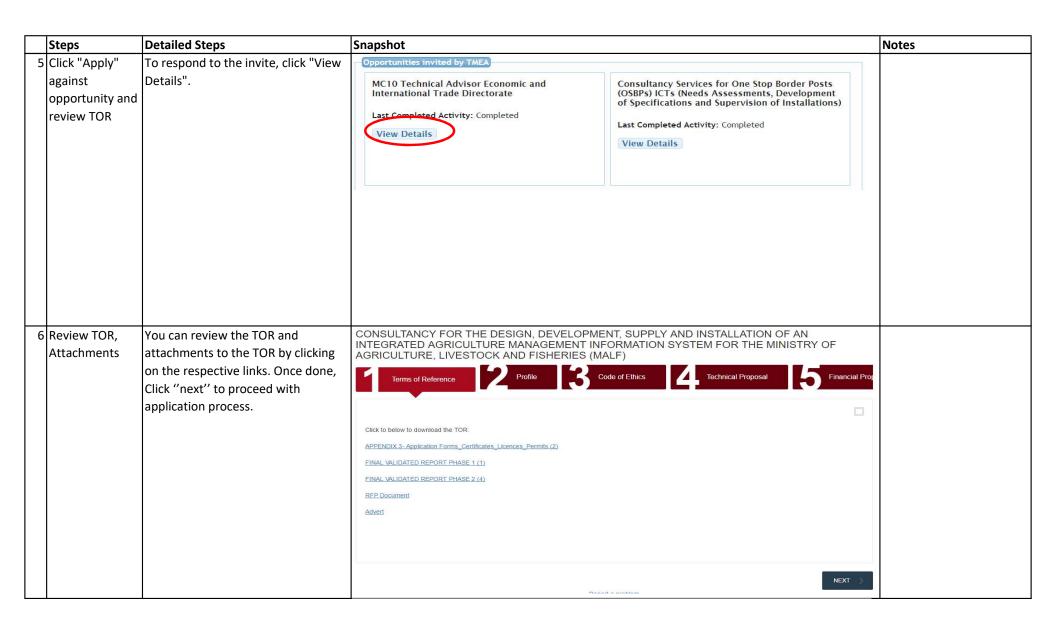

## **Application Process for Opportunities you are Invited to**

|   | Steps                                                         | Detailed Steps                                                                                                                                                                   | Snapshot                                                                                                                                             |                                                                                                                                                                                                   | Notes                                                                                                                                                                                                                |
|---|---------------------------------------------------------------|----------------------------------------------------------------------------------------------------------------------------------------------------------------------------------|------------------------------------------------------------------------------------------------------------------------------------------------------|---------------------------------------------------------------------------------------------------------------------------------------------------------------------------------------------------|----------------------------------------------------------------------------------------------------------------------------------------------------------------------------------------------------------------------|
| 1 | Learn about opportunity                                       | You receive an email from TMEA informing you that you have been invited to submit an application.                                                                                |                                                                                                                                                      |                                                                                                                                                                                                   |                                                                                                                                                                                                                      |
| 2 | Visit<br>Procurement<br>Site                                  | Visit the procurement site on http://procurement.trademarkea.co m                                                                                                                |                                                                                                                                                      | narkea.com                                                                                                                                                                                        | It is best that you use<br>Firefox Browser or<br>Chrome Browser                                                                                                                                                      |
| 3 | Register/ Login                                               | If you have not register before, you are required to register on the site, if already registered, log in using the user name and password generated during registration process. | Login Username: Password: Login Forgot Password? Register                                                                                            |                                                                                                                                                                                                   | Please login/register using the email address to which you received the invitation.                                                                                                                                  |
| 4 | Locate<br>Opportunity on<br>the Profile<br>Management<br>Page | When you log in, you are directed to the "Profile Management" page. This is where you will see a section named "Opportunities Invited by TMEA".                                  | Opportunities invited by TMEA  MC10 Technical Advisor Economic and International Trade Directorate  Last Completed Activity: Completed  View Details | Consultancy Services for One Stop Border Posts (OSBPs) ICTs (Needs Assessments, Development of Specifications and Supervision of Installations)  Last Completed Activity: Completed  View Details | In case you do not see the opportunity you expect to see here, please confirm that the email address you received the invite to is the same that you logged in with. Otherwise contact procurement@trademark ea.com. |