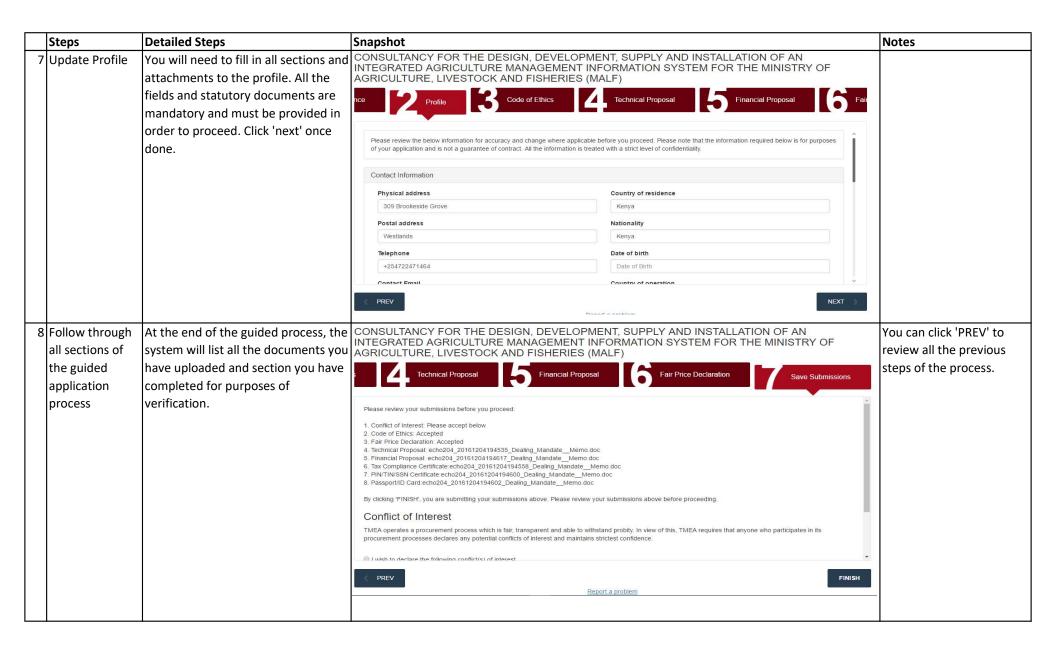

#### **Application Process**

| Steps                  | Detailed Steps                                                                                                                                                                                       | Snapshot                                                                                                                                                                                                                                                                                                                                                                                                                                                                                                                                                                                                                                                                                                                                                                                                                                                                                                                                                                                                                                                                                                                                        | Notes                                                                                              |
|------------------------|------------------------------------------------------------------------------------------------------------------------------------------------------------------------------------------------------|-------------------------------------------------------------------------------------------------------------------------------------------------------------------------------------------------------------------------------------------------------------------------------------------------------------------------------------------------------------------------------------------------------------------------------------------------------------------------------------------------------------------------------------------------------------------------------------------------------------------------------------------------------------------------------------------------------------------------------------------------------------------------------------------------------------------------------------------------------------------------------------------------------------------------------------------------------------------------------------------------------------------------------------------------------------------------------------------------------------------------------------------------|----------------------------------------------------------------------------------------------------|
| 9 Conflict of interest | If you have any conflict of interest to declare, please declare it on this page.  Finaly, tick the checkbox for declaring that you have to the best of your knowledge provided accurate information. | 6. Tax Compliance Certificate.echo204_20161204194558_Dealing_Mandate_Memo.doc 7. PINITINI/SSN Certificate:echo204_20161204194600_Dealing_Mandate_Memo.doc 8. Passport/ID Card/echo204_20161204194602_Dealing_Mandate_Memo.doc By clicking 'FINISH', you are submitting your submissions above. Please review your submissions above before proceeding.  Conflict of Interest  TMEA operates a procurement process which is fair, transparent and able to withstand probity. In view of this, TMEA requires that anyone who participates in its procurement processes declares any potential conflicts of interest and maintains strictest confidence.  I wish to declare the following conflict(s) of interest  I have no conflicts of interest to declare.  I confirm that the declarations I have made above are, to the best of my knowledge, correct. I fully understand that, if TMEA concludes that the declarations I have made are false or materially misleading, TMEA may refer the matter to the relevant legal authorities for them to investigate as they see fit and to take whatever legal action they may consider appropriate. |                                                                                                    |
| 10 Submission          | Click "FINISH" to confirm your application.                                                                                                                                                          | Thank you. Your submissions have been received  We appreciate your feedback in order to improve our system and service delivery, please click <a href="here">here</a> .                                                                                                                                                                                                                                                                                                                                                                                                                                                                                                                                                                                                                                                                                                                                                                                                                                                                                                                                                                         | You will be informed on<br>the status of your<br>application. You will also<br>receive an email to |
|                        |                                                                                                                                                                                                      |                                                                                                                                                                                                                                                                                                                                                                                                                                                                                                                                                                                                                                                                                                                                                                                                                                                                                                                                                                                                                                                                                                                                                 | confirm your submission                                                                            |

| Steps                  | Detailed Steps                                                                                                                                                                                       | Snapshot                                                                                                                                                                                                                                                                                                                                                                                                                                                                                                                                                                                                                                                                                                                                                                                                                                                                                                                                                                                                                                                                                                                                        | Notes                                                                                              |
|------------------------|------------------------------------------------------------------------------------------------------------------------------------------------------------------------------------------------------|-------------------------------------------------------------------------------------------------------------------------------------------------------------------------------------------------------------------------------------------------------------------------------------------------------------------------------------------------------------------------------------------------------------------------------------------------------------------------------------------------------------------------------------------------------------------------------------------------------------------------------------------------------------------------------------------------------------------------------------------------------------------------------------------------------------------------------------------------------------------------------------------------------------------------------------------------------------------------------------------------------------------------------------------------------------------------------------------------------------------------------------------------|----------------------------------------------------------------------------------------------------|
| 9 Conflict of interest | If you have any conflict of interest to declare, please declare it on this page.  Finaly, tick the checkbox for declaring that you have to the best of your knowledge provided accurate information. | 6. Tax Compliance Certificate.echo204_20161204194558_Dealing_Mandate_Memo.doc 7. PINITINI/SSN Certificate:echo204_20161204194600_Dealing_Mandate_Memo.doc 8. Passport/ID Card/echo204_20161204194602_Dealing_Mandate_Memo.doc By clicking 'FINISH', you are submitting your submissions above. Please review your submissions above before proceeding.  Conflict of Interest  TMEA operates a procurement process which is fair, transparent and able to withstand probity. In view of this, TMEA requires that anyone who participates in its procurement processes declares any potential conflicts of interest and maintains strictest confidence.  I wish to declare the following conflict(s) of interest  I have no conflicts of interest to declare.  I confirm that the declarations I have made above are, to the best of my knowledge, correct. I fully understand that, if TMEA concludes that the declarations I have made are false or materially misleading, TMEA may refer the matter to the relevant legal authorities for them to investigate as they see fit and to take whatever legal action they may consider appropriate. |                                                                                                    |
| 10 Submission          | Click "FINISH" to confirm your application.                                                                                                                                                          | Thank you. Your submissions have been received  We appreciate your feedback in order to improve our system and service delivery, please click <a href="here">here</a> .                                                                                                                                                                                                                                                                                                                                                                                                                                                                                                                                                                                                                                                                                                                                                                                                                                                                                                                                                                         | You will be informed on<br>the status of your<br>application. You will also<br>receive an email to |
|                        |                                                                                                                                                                                                      |                                                                                                                                                                                                                                                                                                                                                                                                                                                                                                                                                                                                                                                                                                                                                                                                                                                                                                                                                                                                                                                                                                                                                 | confirm your submission                                                                            |