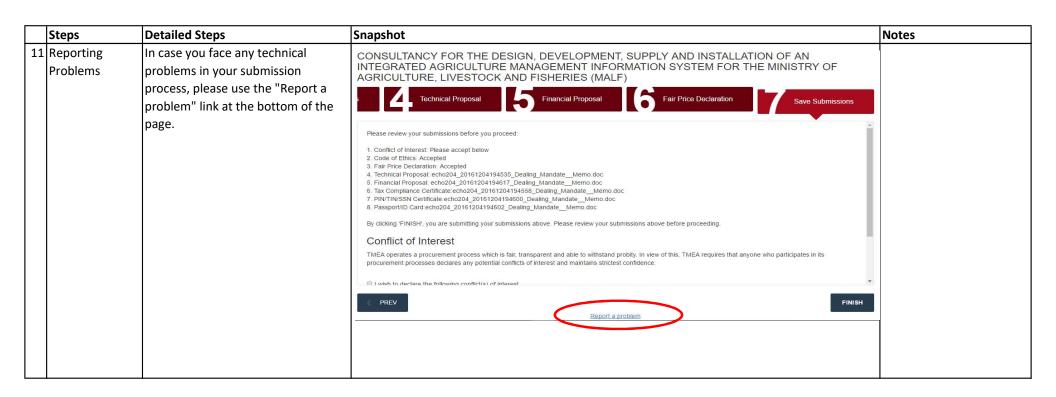

#### **Application Process**

| Steps                  | Detailed Steps                                                                                                                                                                                       | Snapshot                                                                                                                                                                                                                                                                                                                                                                                                                                                                                                                                                                                                                                                                                                                                                                                                                                                                                                                                                                                                                                                                                                                                        | Notes                                                                                              |
|------------------------|------------------------------------------------------------------------------------------------------------------------------------------------------------------------------------------------------|-------------------------------------------------------------------------------------------------------------------------------------------------------------------------------------------------------------------------------------------------------------------------------------------------------------------------------------------------------------------------------------------------------------------------------------------------------------------------------------------------------------------------------------------------------------------------------------------------------------------------------------------------------------------------------------------------------------------------------------------------------------------------------------------------------------------------------------------------------------------------------------------------------------------------------------------------------------------------------------------------------------------------------------------------------------------------------------------------------------------------------------------------|----------------------------------------------------------------------------------------------------|
| 9 Conflict of interest | If you have any conflict of interest to declare, please declare it on this page.  Finaly, tick the checkbox for declaring that you have to the best of your knowledge provided accurate information. | 6. Tax Compliance Certificate.echo204_20161204194558_Dealing_Mandate_Memo.doc 7. PINITINI/SSN Certificate:echo204_20161204194600_Dealing_Mandate_Memo.doc 8. Passport/ID Card/echo204_20161204194602_Dealing_Mandate_Memo.doc By clicking 'FINISH', you are submitting your submissions above. Please review your submissions above before proceeding.  Conflict of Interest  TMEA operates a procurement process which is fair, transparent and able to withstand probity. In view of this, TMEA requires that anyone who participates in its procurement processes declares any potential conflicts of interest and maintains strictest confidence.  I wish to declare the following conflict(s) of interest  I have no conflicts of interest to declare.  I confirm that the declarations I have made above are, to the best of my knowledge, correct. I fully understand that, if TMEA concludes that the declarations I have made are false or materially misleading, TMEA may refer the matter to the relevant legal authorities for them to investigate as they see fit and to take whatever legal action they may consider appropriate. |                                                                                                    |
| 10 Submission          | Click "FINISH" to confirm your application.                                                                                                                                                          | Thank you. Your submissions have been received  We appreciate your feedback in order to improve our system and service delivery, please click <a href="here">here</a> .                                                                                                                                                                                                                                                                                                                                                                                                                                                                                                                                                                                                                                                                                                                                                                                                                                                                                                                                                                         | You will be informed on<br>the status of your<br>application. You will also<br>receive an email to |
|                        |                                                                                                                                                                                                      |                                                                                                                                                                                                                                                                                                                                                                                                                                                                                                                                                                                                                                                                                                                                                                                                                                                                                                                                                                                                                                                                                                                                                 | confirm your submission                                                                            |

| Steps                  | Detailed Steps                                                                                                                                                                                       | Snapshot                                                                                                                                                                                                                                                                                                                                                                                                                                                                                                                                                                                                                                                                                                                                                                                                                                                                                                                                                                                                                                                                                                                                        | Notes                                                                                              |
|------------------------|------------------------------------------------------------------------------------------------------------------------------------------------------------------------------------------------------|-------------------------------------------------------------------------------------------------------------------------------------------------------------------------------------------------------------------------------------------------------------------------------------------------------------------------------------------------------------------------------------------------------------------------------------------------------------------------------------------------------------------------------------------------------------------------------------------------------------------------------------------------------------------------------------------------------------------------------------------------------------------------------------------------------------------------------------------------------------------------------------------------------------------------------------------------------------------------------------------------------------------------------------------------------------------------------------------------------------------------------------------------|----------------------------------------------------------------------------------------------------|
| 9 Conflict of interest | If you have any conflict of interest to declare, please declare it on this page.  Finaly, tick the checkbox for declaring that you have to the best of your knowledge provided accurate information. | 6. Tax Compliance Certificate.echo204_20161204194558_Dealing_Mandate_Memo.doc 7. PINITINI/SSN Certificate:echo204_20161204194600_Dealing_Mandate_Memo.doc 8. Passport/ID Card/echo204_20161204194602_Dealing_Mandate_Memo.doc By clicking 'FINISH', you are submitting your submissions above. Please review your submissions above before proceeding.  Conflict of Interest  TMEA operates a procurement process which is fair, transparent and able to withstand probity. In view of this, TMEA requires that anyone who participates in its procurement processes declares any potential conflicts of interest and maintains strictest confidence.  I wish to declare the following conflict(s) of interest  I have no conflicts of interest to declare.  I confirm that the declarations I have made above are, to the best of my knowledge, correct. I fully understand that, if TMEA concludes that the declarations I have made are false or materially misleading, TMEA may refer the matter to the relevant legal authorities for them to investigate as they see fit and to take whatever legal action they may consider appropriate. |                                                                                                    |
| 10 Submission          | Click "FINISH" to confirm your application.                                                                                                                                                          | Thank you. Your submissions have been received  We appreciate your feedback in order to improve our system and service delivery, please click <a href="here">here</a> .                                                                                                                                                                                                                                                                                                                                                                                                                                                                                                                                                                                                                                                                                                                                                                                                                                                                                                                                                                         | You will be informed on<br>the status of your<br>application. You will also<br>receive an email to |
|                        |                                                                                                                                                                                                      |                                                                                                                                                                                                                                                                                                                                                                                                                                                                                                                                                                                                                                                                                                                                                                                                                                                                                                                                                                                                                                                                                                                                                 | confirm your submission                                                                            |